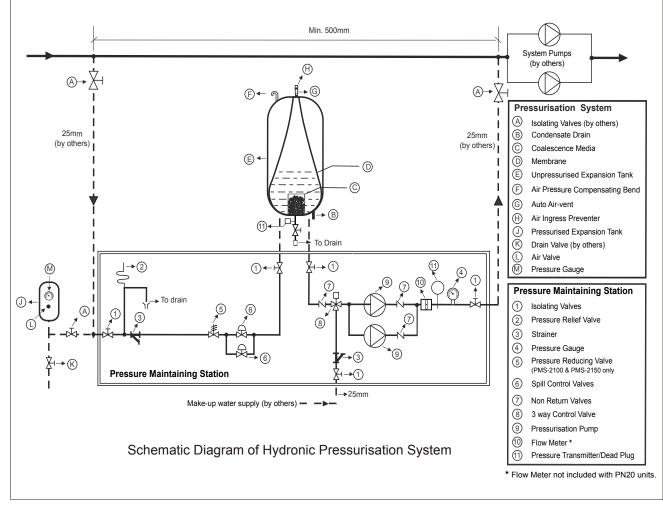

### PRESSURE MAINTAINING STATION

### **FEATURES**

- Used for maintaining chilled/hot water system pressure and degassing in HVAC applications.
- Microprocessor based controller with display
  - Senses & maintains system pressure.
  - Operates spill control valve to release water during expansion/pressure increase.
  - Starts multistage pumps during contraction/ pressure decrease.
  - Soft start/stop facility.
  - Programmable deaeration schedule.
- Double pump, (1 working + 1 stand-by).
- Multistage, high pressure centrifugal pumps quiet, reliable and rugged.
- Flow meter to measure and record the make up and degassed water quantity.
- All Components i.e. pumps pressure transmitter, flow meter, interconnecting piping and control panel factory mounted on a compact steel frame.

## INSTALLATION AND COMMISSIONING

For detailed installation & commissioning instructions, refer to installation manual shipped along with the unit.